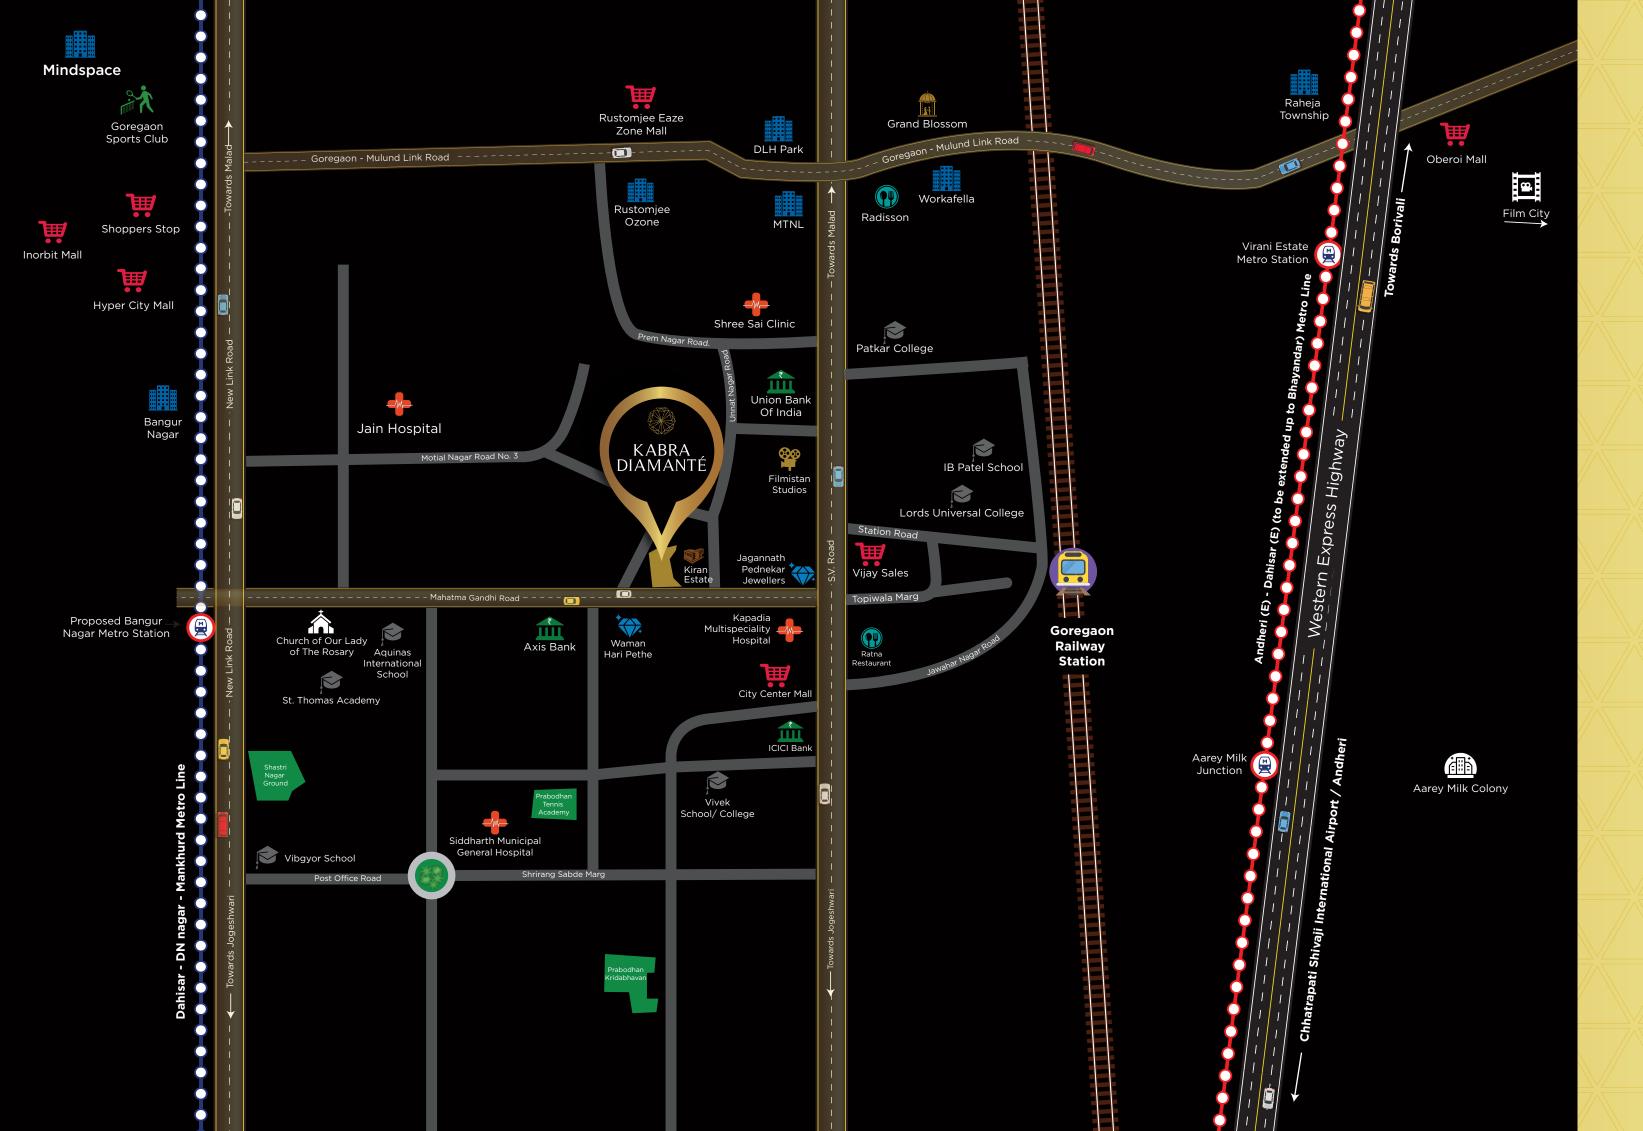

## Mining aspirations at the surface of convenience

The geology of Goregaon West

Empowered with railway connectivity of both Western & Harbour lines.

Upcoming Metro Train lines on Link Road & Western Express Freeway.

Home to all major hospitals, healthcare centres and nursing homes treating almost all kinds of medical emergencies.

Leading schools and colleges offering various courses and streams are easily accessible.

With so many temples nearby, divinity is also in close proximity.

Leading Banks like Bharat, Axis, Allahabad, South Indian, Saraswat, BOI, RBL and ICICI are also nearby.

Diamonds are said to represent the perfect form of an individual's mental state. Or simply the address of Diamanté.

#### CONNECTIVITY

• S.V. Road - 0.3 Km
• Goregoan Railway Station - 0.75 Km
• Link Road - 0.8 Km

• East/West flyover - 1.38 Kms

• Western Express Highway - 3 Km

#### **COMMERCIAL HUBS**

Workafella - 1.4 Km
DLH Park - 1.4 Km
Nesco - 4.7 Km

• Regus Eversun Business Center - 3.1 Km

• Udyog Bhavan - 3.6 Km

• Nirlon Knowledge Park - 3.6 Km

#### LIFESTYLE DESTINATIONS

• Inorbit - 1.65 Km

• Hypercity Mall - 1.65 Km

• Hub Mall - 2.9 Km

• Oberoi Mall - 2.95 Km

#### **EDUCATION INSTITUTES**

- · St. John's Universal School 1.2 Km
- Mount Mary High School 1.3 Km

· Vibgyor School - 1.4 km

• St. Thomas High School & Junior College - 2.7 Km

· Oberoi International School - 4.2 Km

#### HOSPITALS

- Kapadia Hospital 0.07 Km
- Oyster Hospital 0.62 Km
- SRV Hospital 1.1 Km
- Suvidha Hospital & Polyclinic 1.2 Km
- Lifeline Medicare Hospital 1.5 Km
- Cloud Nine Children Hospital 2.4 Km